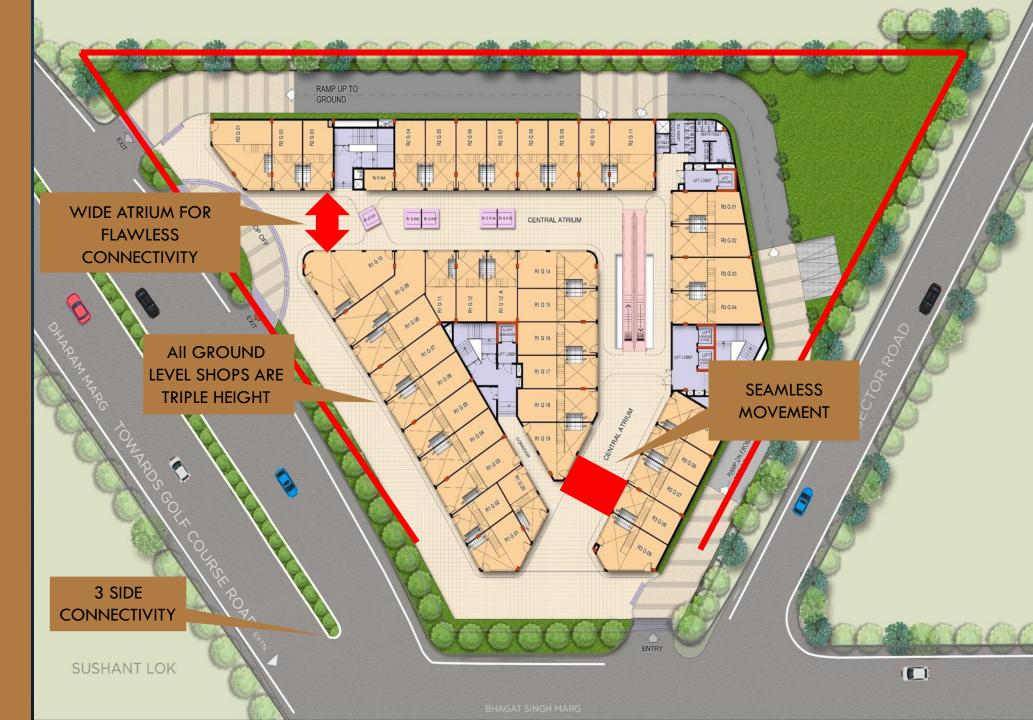

#### RETAIL ZONES

LEVEL 2&3: RESTAURANTS & FOOD-COURT

LEVEL 1: BOUTIQUE RETAIL

LEVEL 0: TRIPLE-HEIGHT SCOs

LOWER GROUND FLOOR: HYPERMARKET

LEVEL B1, B2: PARKING

TRIPLE HEIGHT RETAIL SCOs WITH 30' HEIGHT

**RETAIL** 

#### **GROUND FLOOR**