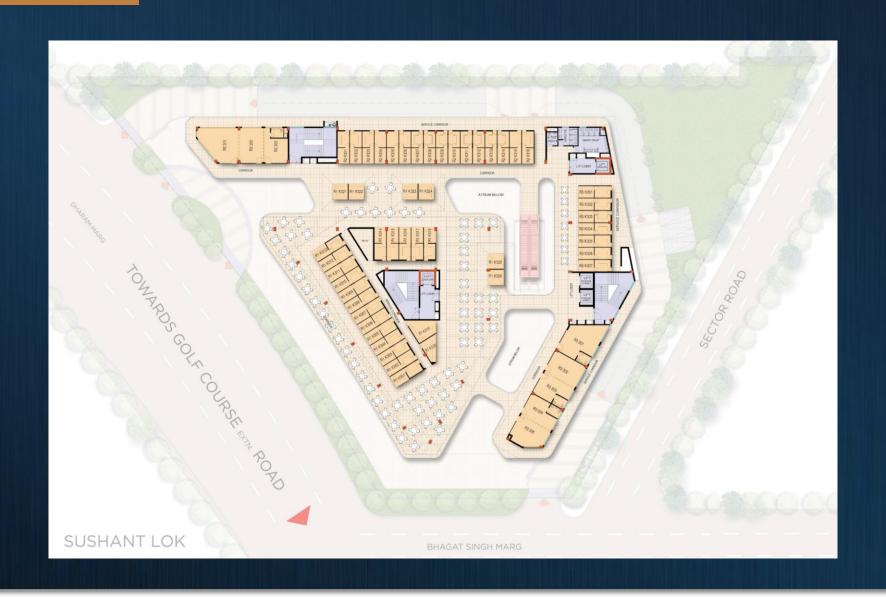

| 25% of TCV + GST                                      |
| Within 12 months of Booking                                    | 25% of TCV + GST                                      |
| Within 18 months of Booking                                    | 12.5% of TCV + GST                                    |
| Within 24 months or On Offer of Possession, whichever is later | 12.5% of TCV + GST + Possession Charges as applicable |

#### **MASTERSTROKES**

2X

YOUR BOOKING AMOUNT 1.5x\*

AREA DISCOUNT

FOR UNITS > 1000 SFT

#### SUPER MASTERSTROKE

2 %\*

DISCOUNT EVERY YEAR (ON PAID AMOUNT) WHILE YOUR UNIT VALUE APPRECIATES,

YOUR ACQUISITION COST WILL
GO DOWN EVERY YEAR BY 12%

#### LOWER GROUND FLOOR



#### **GROUND FLOOR**



#### FIRST FLOOR



#### **SECOND FLOOR**



#### THIRD FLOOR



## LIMITED UNITS AVAILABLE RUSH TO M3M EXPERIA SALES GALLERY NOW!