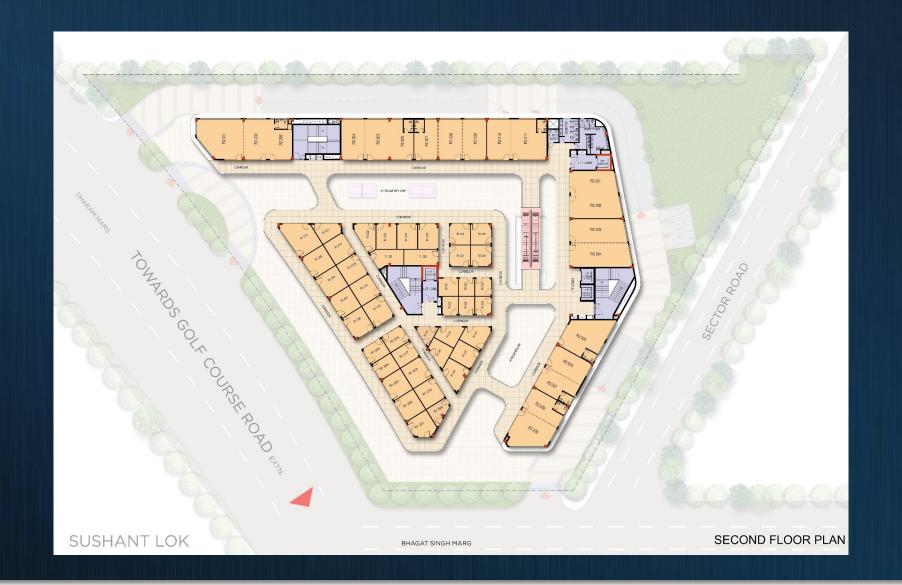

| 25% of TCV + GST                                      |
| Within 12 months of Booking                                    | 25% of TCV + GST                                      |
| Within 18 months of Booking                                    | 12.5% of TCV + GST                                    |
| Within 24 months or On Offer of Possession, whichever is later | 12.5% of TCV + GST + Possession Charges as applicable |

#### **MASTERSTROKES**

2X

YOUR BOOKING AMOUNT 1.5x\*

AREA DISCOUNT

FOR UNITS > 1000 SFT

#### SUPER MASTERSTROKE

2 %\*

DISCOUNT EVERY YEAR (ON PAID AMOUNT) WHILE YOUR UNIT VALUE APPRECIATES,

YOUR ACQUISITION COST WILL
GO DOWN EVERY YEAR BY 12%

#### LOWER GROUND FLOOR



#### **GROUND FLOOR**



#### FIRST FLOOR



#### **SECOND FLOOR**



#### THIRD FLOOR



## LIMITED UNITS AVAILABLE RUSH TO M3M EXPERIA SALES GALLERY NOW!