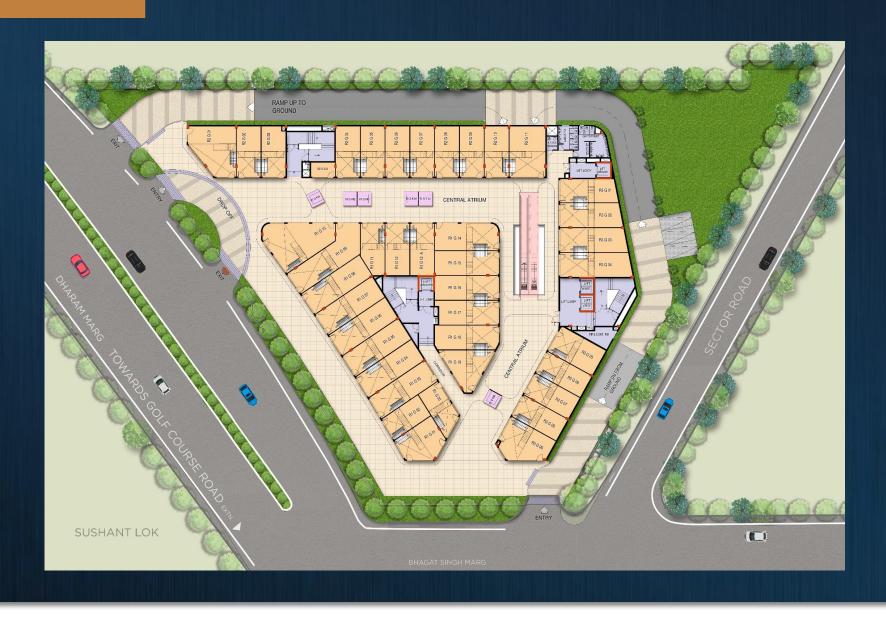

#### RETAIL ZONES

LEVEL 2&3: RESTAURANTS & FOOD-COURT

LEVEL 1: BOUTIQUE RETAIL

LEVEL 0: TRIPLE-HEIGHT SCOs

LOWER GROUND FLOOR: HYPERMARKET

LEVEL B1, B2: PARKING

TRIPLE HEIGHT RETAIL SCOs WITH 30' HEIGHT

**RETAIL** 